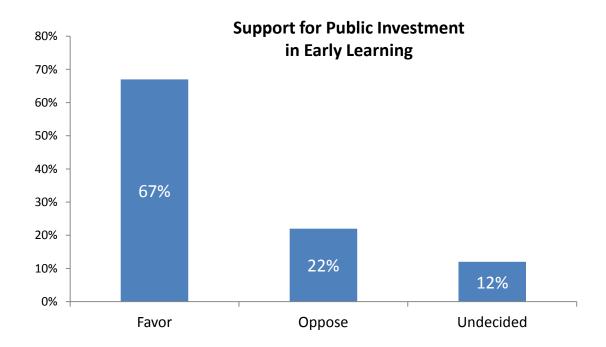

Do you favor or oppose public funding for these types of education programs for children from birth to age 5?

Margin of Error: +/- 3.1%

\*Poll conducted by ORC International

|                 | Overall | Ge   | nder   |           | Education  | Ethnicity  |       |       |          |
|-----------------|---------|------|--------|-----------|------------|------------|-------|-------|----------|
|                 |         | Male | Female | H.S./Less | Some Coll. | Coll. Grad | White | Black | Hispanic |
| Favor-strongly  | 35      | 35   | 36     | 30        | 36         | 43         | 29    | 65    | 49       |
| Favor-smwht     | 31      | 33   | 30     | 31        | 30         | 33         | 31    | 24    | 30       |
| Total Favor     | 67      | 68   | 66     | 61        | 66         | 76         | 60    | 89    | 79       |
| Oppose-smwht    | 9       | 9    | 9      | 9         | 9          | 9          | 11    | 0     | 7        |
| Oppose-strongly | 13      | 14   | 12     | 15        | 13         | 9          | 16    | 0     | 8        |
| Total Oppose    | 22      | 22   | 21     | 24        | 22         | 18         | 28    | 0     | 15       |
| Undecided       | 12      | 10   | 13     | 15        | 12         | 7          | 13    | 11    | 6        |